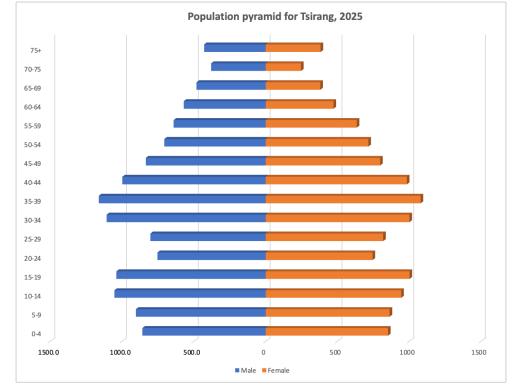

## Tsirang Dzongkhag Socio-Economic Status 2024-2025

| Ŋ₩ĊĸĿĿŇŔĔĹĊĿĿĿŇŔŇŇĔĹĔŔĊŎŎĊĸĊŎŔĸŔŇĔŇŔĔŴĬŔĹĬŢĬŔŔŎŇĔĊĬŔŎŔĸĬŎŔĔŔŔĬŔĬŔĔŔĬĔĹĔĹĔĹĬŔĔŔĬĬŔĬŔĔĿĬĬŔĔŔĔĬĔŔĬŔĹĬĬĔĿĬĬŔĔŔĔĬĔŔĬ<br>ŎŎĔŎĿĿĔŇŔĔĹĊĿĿĿŇŔŎŇŇĔĹĔŔĊŎŎĊĸĊŎŔĸĔŇĔŔĔŔĔĬĔŔĬĔŎĔŎĔŎŎŎŎŎŎŎŎŎŎŎŎŎŎŎŎŎŎŎŎŎŎŎŎ |             |           |  |  |  |
|----------------------------------------------------------------------------------------------------------------------------------------------------------------------------------------------|-------------|-----------|--|--|--|
| <b>1. So</b>                                                                                                                                                                                 | cial Status | 2024-2025 |  |  |  |
| А                                                                                                                                                                                            | Population  | 24,641    |  |  |  |
| В                                                                                                                                                                                            | Male        | 12,708    |  |  |  |
| С                                                                                                                                                                                            | Female      | 11,963    |  |  |  |